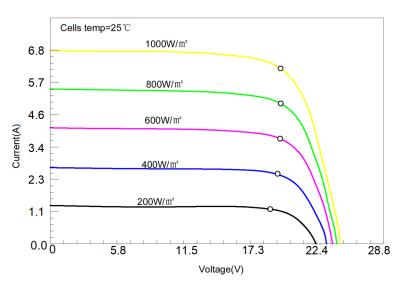

## **Electrical Characteristics**

| Maximum power(Pmax)             | 130W         |
|---------------------------------|--------------|
| Open-circuit voltage(Voc)       | 24.0V        |
| Voltage at Pmax(Vmp)            | 20.5V        |
| Short-circuit current(Isc)      | 6.66A        |
| Current at Pmax(Imp)            | 6.35A        |
| Cells Efficiency(%)             | 22.70%       |
| The maximum system voltage      | 100V DC(IEC) |
| Power temperature coefficient   | -0.38%/°C    |
| Voltage temperature coefficient | -0.36%/°C    |
| Current temperature coefficient | 0.07%/°C     |
| Output power tolerance          | ±3%          |
| Operating Temperature           | -10°C~60°C   |