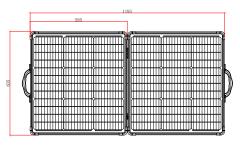

| Specifications              |                                       |
|-----------------------------|---------------------------------------|
| Solar cell brand            | A grade mono solar cells 182mm        |
| No.of cells and connections | 72(2*3*12)                            |
| Folding size                | 635*595*50mm                          |
| Development size            | 1193*635*25mm                         |
| Weight                      | -KG                                   |
| Output cable                | Anderson                              |
| Approvals                   | IP65                                  |
| Certifications              | CE, ROHS, FCC                         |
| Warranty                    | 1-year warranty, 10-year service life |
|                             |                                       |

## **Module Diagram**

2\*65W20.5V