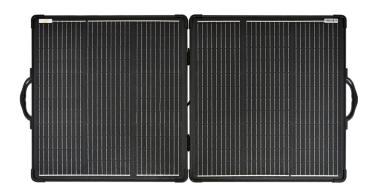

## **PORTABLE SOLAR POWER KITS** LVP2-130W

ETFE surface Anderson

Magnetic handle

Corner protector

## **Product Introduction**

Sungold LVP-series of portable solar panel suitcase includes two same watt Monocrystalline panels which open up to provide more space to capture the sunlight. The unique design makes it much easier to store or transport. When you're traveling the open road, or out in the wilds, that makes a big difference. It is great for outdoor use, camping, RV, and van. Seasoned travelers will love it so much.