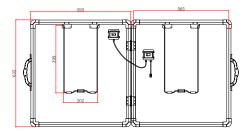

82mm        |
| No.of cells and connections | 72(2*3*12)                            |
| Folding size                | 635*595*50mm                          |
| Development size            | 1193*635*25mm                         |
| Weight                      | -KG                                   |
| Output cable                | Anderson                              |
| Approvals                   | IP65                                  |
| Certifications              | CE, ROHS, FCC                         |
| Warranty                    | 1-year warranty, 10-year service life |
|                             |                                       |

rvice,please refer to our website or ask SUNGOLD workers for more sizes and the latest parameters

## **Module Diagram**



2\*65W20.5V





## **Product Introduction**

Sungold LVP-series of portable solar panel suitcase includes two same watt Monocrystalline panels which open up to provide more space to capture the sunlight. The unique design makes it much easier to store or transport. When you're traveling the open road, or out in the wilds, that makes a big difference. It is great for outdoor use, camping, RV, and van. Seasoned travelers will love it so much.



Wentao Industrial Park, Yingrenshi community, Shiyan Town, Shenzhen City, Guangdong Province, China.